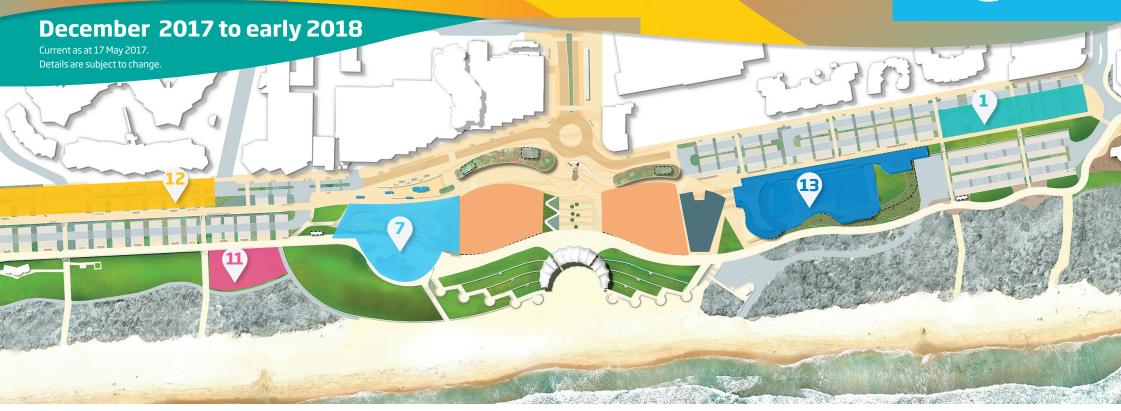

# SCARBOROUGH SQUARE

Minor traffic shift (contraflow) on roundabout late May 2017.

Relocation of clock tower in June 2017.

Works continue until early 2018

SCARBOROUGH BEACH POOL

Paving commences mid-May 2017 (Sandbar to Cold Rock). Road reopens early July 2017.

### **INTERGENERATIONAL PLAZA**

SCARBOROUGH BEACH POOL

Works continue until early 2018

Works move to northern section. Carpark access via new entry.

#### INTERGENERATIONAL PLAZA

Works for skate park, basketball court and climbing wall continue.

## THE ESPLANADE SOUTH

Landscaping and road upgrades. Temporary road diversion in place.

# SCARBOROUGH BEACH POOL

Works continue until early 2018

#### THE ESPLANADE SOUTH

Landscaping and road upgrades.
Temporary road diversion in place until December 2017.