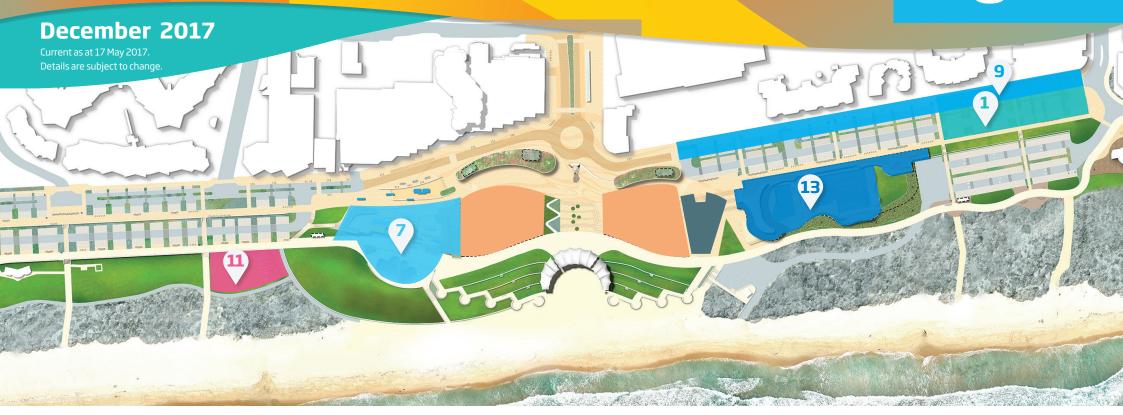

# Scarberough

#### INTERGENERATIONAL PLAZA

Works for skate park, basketball court and climbing wall continue.

#### THE ESPLANADE SOUTH

Landscaping and road upgrades.
Temporary road diversion in place until December 2017.

#### **PLAYGROUND**

Commence playground installation and landscaping.

# LOWER SOUTHERN CAR PARK

Includes new beach access. Works ongoing until October 2017.

# NORTHERN ESPLANADE SHOPFRONTS

Road, paving and landscaping works. Road closure in place until November 2017.

### SCARBOROUGH BEACH POOL

Works continue until early 2018