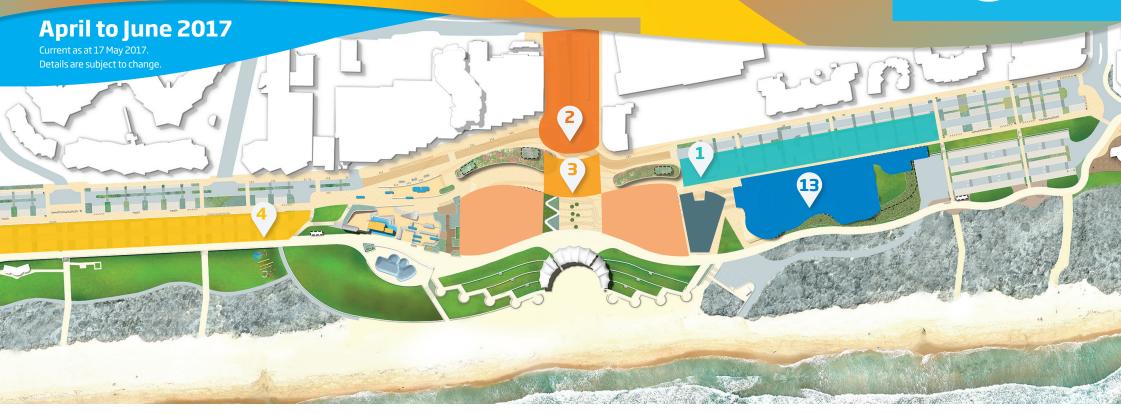

#### SOUTHERN UPPER CAR PARK

Works continue until August 2017.

# SCARBOROUGH SQUARE

Minor traffic shift (contraflow) on roundabout late May 2017.

Relocation of clock tower in June 2017.

Works continue until early 2018

SCARBOROUGH BEACH POOL

Paving commences mid-May 2017 (Sandbar to Cold Rock). Road reopens early July 2017.

#### NORTHERN LOWER CAR PARK

Includes new entry to lower carpark near Manning Street.

Work area moves further north from early June 2017.