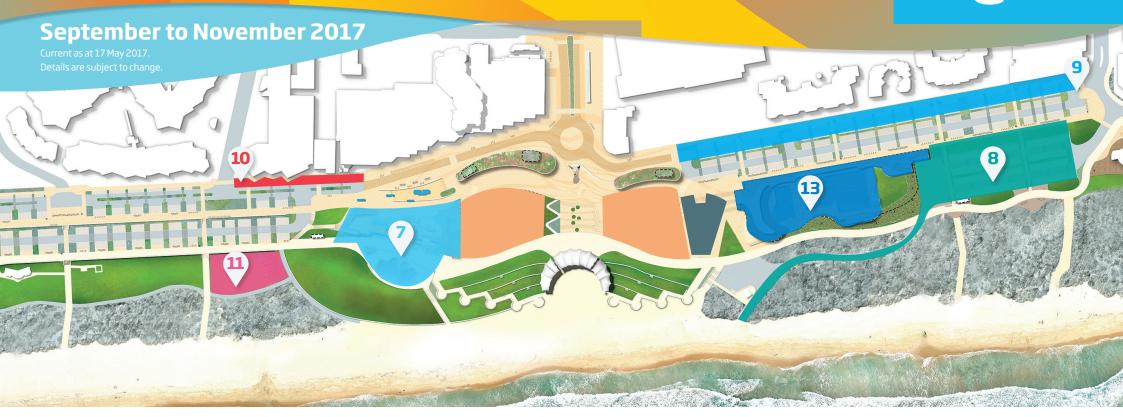

# Scarberough

# THE ESPLANADE SHOPFRONTS

Paving works Sandbar - Coles. New traffic arrangement until September.

#### INTERGENERATIONAL PLAZA

Works for skate park, basketball court and climbing wall continue.

## THE ESPLANADE SOUTH

Landscaping and road upgrades. Temporary road diversion in place.