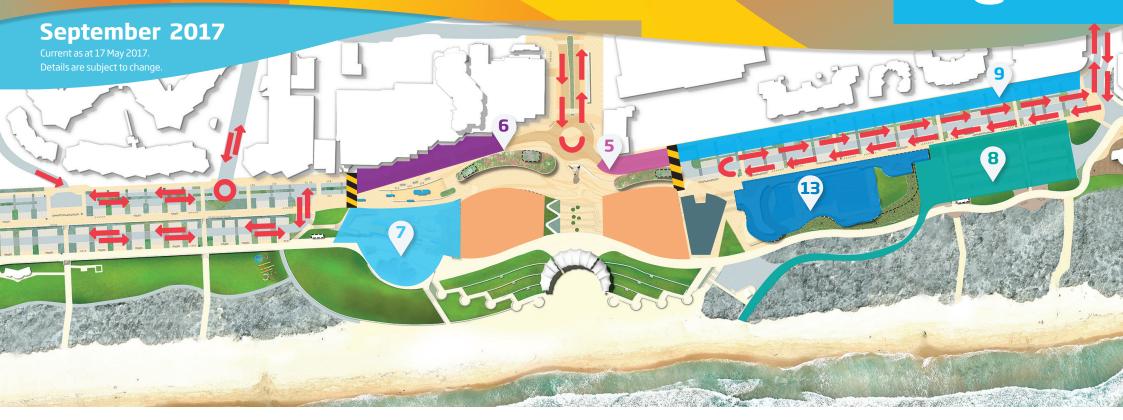

# Scarberough

#### SOUTHERN UPPER CAR PARK

Works continue until August 2017.

# SCARBOROUGH SQUARE

Minor traffic shift (contraflow) on roundabout late May 2017.

Relocation of clock tower in June 2017.

Works continue until early 2018

SCARBOROUGH BEACH POOL

Paving commences mid-May 2017 (Sandbar to Cold Rock). Road reopens early July 2017.

#### NORTHERN LOWER CAR PARK

Includes new entry to lower carpark near Manning Street.

Work area moves further north from early June 2017.