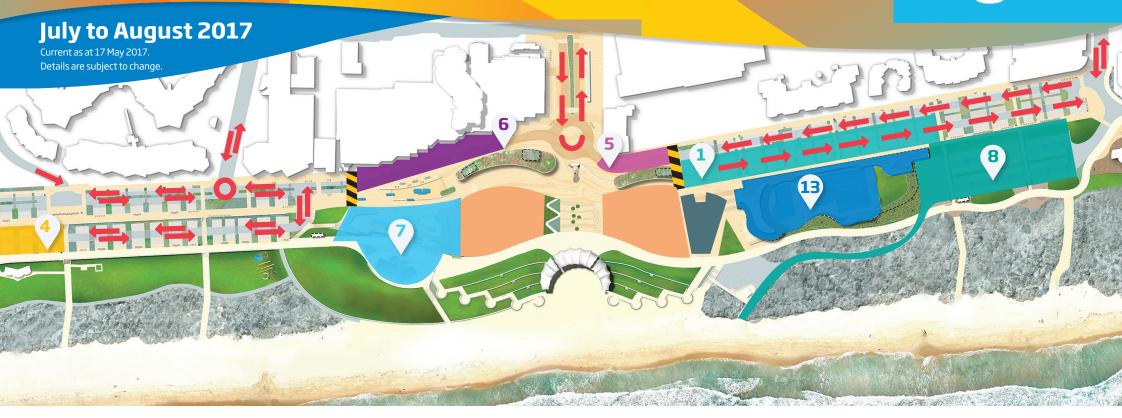

# UPPER SOUTHERN CARPARK

Works ongoing until August 2017. Open for access to residential buildings, no parking during this time.

### THE ESPLANADE SHOPFRONTS

Paving works Sandbar - Coles. New traffic arrangement until September 2017.

### **INTERGENERATIONAL PLAZA**

SCARBOROUGH BEACH POOL

Works continue until early 2018

Works move to northern section. Carpark access via new entry.

# THE ESPLANADE SHOPFRONTS

Paving works Cold Rock - Matisse. New traffic arrangement.

# LOWER SOUTHERN CAR PARK

Includes new beach access. Works ongoing until October 2017.